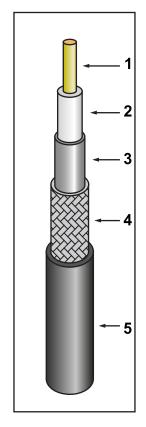

## RG316 Double Braid

| Construction Specifications |                                                         |          |  |  |  |
|-----------------------------|---------------------------------------------------------|----------|--|--|--|
| 1 Inner Conductor           | Inner Conductor silver plated copper clad steel 0.53 mm |          |  |  |  |
| 2 Dielectric                | PTFE                                                    | 1.530 mm |  |  |  |
| 3 Braid shield 1            | silver coated construction                              | 92.3 %   |  |  |  |
| 4 Braid shield 2            | silver coated construction                              | 84.2%    |  |  |  |
| 5 Jacket                    | FEP                                                     | 2.93 mm  |  |  |  |