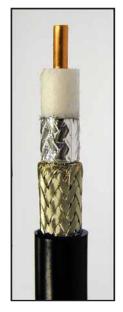

## RG316 Double Braid

| Construction Specifications |                                                         |          |  |  |  |
|-----------------------------|---------------------------------------------------------|----------|--|--|--|
| 1 Inner Conductor           | Inner Conductor silver plated copper clad steel 0.53 mm |          |  |  |  |
| 2 Dielectric                | PTFE                                                    | 1.530 mm |  |  |  |
| 3 Braid shield 1            | silver coated construction                              | 92.3 %   |  |  |  |
| 4 Braid shield 2            | silver coated construction                              | 84.2%    |  |  |  |
| 5 Jacket                    | FEP                                                     | 2.93 mm  |  |  |  |